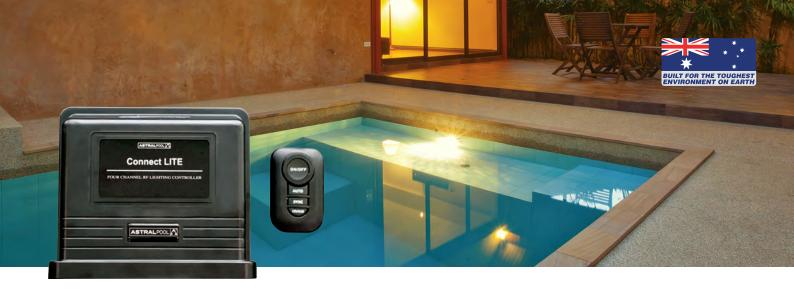

## **CONNECT LITE**

AstralPool's Connect LITE is the easiest way to automate your swimming pool. It offers pool owners total control of up to four colour-changing LED lights. When integrated with a Viron Chlorinator, you can choose up to 4 timer periods to control your pool lights.

### **TOTAL LIGHTING CONTROLLER**

The Connect Lite gives you the functionality to operate up to 4 x SLX Lights. It couldn't be easier to activate and deactivate lights, change colours or return lights to Sync position with an easy one-touch button.

#### **EASY CONTROL**

The included convenient RF handheld remote allows for easy intuitive control.