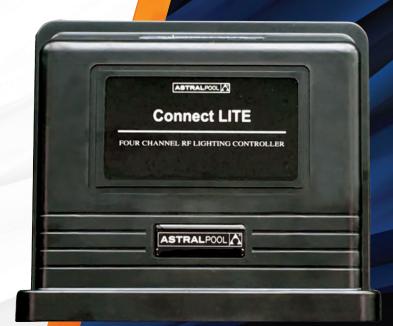

## **CONNECT LITE**

AstralPool's Connect LITE is the easiest way to automate your swimming pool. It offers pool owners total control of up to four colour-changing LED lights. When integrated with a Viron Chlorinator, you can choose up to 4 timer periods to control your pool lights.

### **TOTAL LIGHTING CONTROLLER**

The Connect Lite gives you the functionality to operate up to 4 x SLX Lights. It couldn't be easier to activate and deactivate lights, change colours or return lights to Sync position with an easy one-touch button.