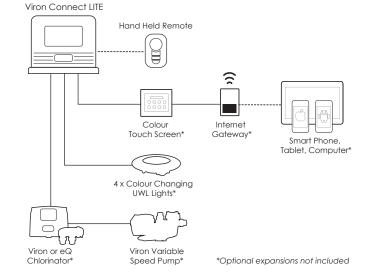

## **CONNECT LITE**

AstralPool's Connect LITE is the easiest way to automate your swimming pool. It offers pool owners total control of up to four colour-changing LED lights. When integrated with a Viron Chlorinator, you can choose up to 4 timer periods to control your pool lights.

The Connect LITE be further expanded to include internet connection for control by the ConnectMyPool app from anywhere in the world. Using the platform's mobile app, users can check that the different pool elements are working properly at all times and receive informative parameters and control data on chemical production levels.

### **TOTAL LIGHTING CONTROLLER**

The Connect Lite gives you the functionality to operate up to 4 x SLX Lights. It couldn't be easier to activate and deactivate lights, change colours or return lights to Sync position with an easy one-touch button.

#### **EASY CONTROL**

The included convenient RF handheld remote allows for easy intuitive control.

#### INTEGRATION WITH CHLORINATORS

When connected to a Viron or EQ chlorinator, you can automate your lights at night using the chlorinators built in timers.

#### **CONNECT MY POOL APP**

Since the Connect LITE is an expandable integrated pool automation system, it can be easily upgraded to include a full colour touchscreen controller. The AstralPool internet gateway can then be easily added to enable full control with the ConnectMyPool app.