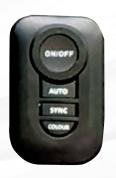

#### **EASY CONTROL**

The included convenient RF handheld remote allows for easy intuitive control.

### **TOTAL LIGHTING CONTROLLER**

The Connect Lite gives you the functionality to operate up to 4 x SLX Lights. It couldn't be easier to activate and deactivate lights, change colours or return lights to Sync position with an easy one-touch button.